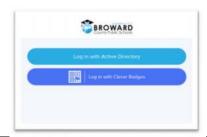

## How do I login to Clever?

 On January 7, 2019, Go to http://sso.browardschools.com
 where you will be taken to the new Clever login page to the right. Click on "Log in With Active Directory".

2) Now you will be taken to the Active Directory login page shown to the right. This is the same sign on page that you have been using for Office365, Pinnacle, Canvas, and Clever.