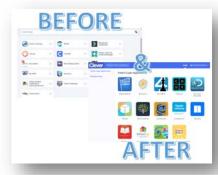

5) The image to the right is a before & after screenshot of the old and NEW Clever Launchpad. This is the same password you use to login into SSO and your Windows computer.

6) For support: Contact your teacher who will work with the technology liaison at your school to get you the help you need!